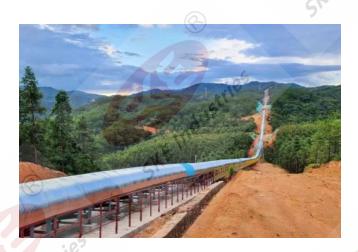

nsure worker safety while allowing easy inspection and maintenance.

## **Contact Now**

Website: https://www.skecon.com

Email: info@skecon.com

# **C**onveyor Covers & Hoods

(E Industrie Convey or cover is also known as a rain proof cover, dust proof cover. The conveyor covers i s made of galvanized steel plate. Galvanized steel plate takes cold-rolled strips, galvanized ste el strips as the base plate, after the surface pre-treatment (chemical treatment), one or more lay ers of liquid paint are applied to the plate by roller coating, and then the plate made by baking and cooling. Conveyor covers can be divided into fixed type, open type, observation window type. Conveyor covers is widely used in energy, construction material, metallurgy, chemical, ports, mining, and other industries.





# CONVEYOR COVER BASIC INFORMATION

| Conveyor Cover Type Full Coverage, 3/4 Coverage, 1/2 Coverage, Full Coverage With Windows |         |
|-------------------------------------------------------------------------------------------|---------|
| Conveyor Cover Size Can be customized according to customer requirements                  |         |
| Conveyor Cover Material Galvanized Sheet/Stainless Steel                                  |         |
| Conveyor Cover Thickness 0.5mm/0.6mm/0.8mm/1.0mm                                          |         |
| Conveyor Cover Colour Sea blue / Chinese Red / Mechanical Gra                             | ay ties |

## **CONVEYOR COVER TYPS**



**Full Coverage Full Coverage With Windows** 3/4 Coverage 1/2 Coverage

## **CONVEYOR COVER FEATURES**