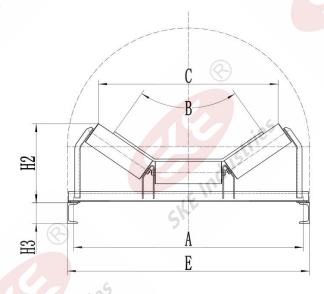

# **CONVEYOR COVER DRAWING**

SKE Industri Thickness:\_\_\_\_\_ (0.5mm, 0.6mm, 1.0mm, others)

Anctries

H2: \_\_\_\_mm H3: \_\_\_\_mm C: \_\_\_mm

A: \_\_\_\_mm E: \_\_\_\_mm B: mm

E: \_\_\_mm H: \_\_\_mm R: \_\_\_mm

Quantity: \_\_\_\_\_

If you have drawings of belt conveyor cover, please send me.

We can produce according to your requirement.