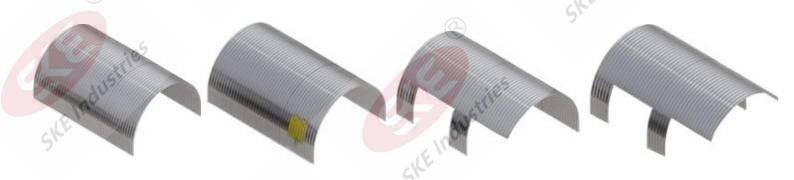

# CONVEYOR COVER BASIC INFORMATION

| Conveyor Cover Type Full Coverage, 3/4 Coverage, 1/2 Coverage, Full Coverage With Windows |         |
|-------------------------------------------------------------------------------------------|---------|
| Conveyor Cover Size Can be customized according to customer requirements                  |         |
| Conveyor Cover Material Galvanized Sheet/Stainless Steel                                  |         |
| Conveyor Cover Thickness 0.5mm/0.6mm/0.8mm/1.0mm                                          |         |
| Conveyor Cover Colour Sea blue / Chinese Red / Mechanical Gra                             | ay ties |

## **CONVEYOR COVER TYPS**

**Full Coverage Full Coverage With Windows** 3/4 Coverage 1/2 Coverage