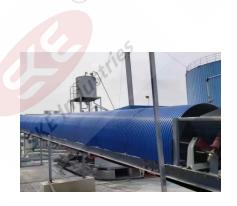

# **CONVEYOR COVER ON SITE**

SKE Industries

Justries.

# **C**onveyor Covers & Hoods

(E Industrie Convey or cover is also known as a rain proof cover, dust proof cover. The conveyor covers i s made of galvanized steel plate. Galvanized steel plate takes cold-rolled strips, galvanized ste el strips as the base plate, after the surface pre-treatment (chemical treatment), one or more lay ers of liquid paint are applied to the plate by roller coating, and then the plate made by baking and cooling. Conveyor covers can be divided into fixed type, open type, observation window type. Conveyor covers is widely used in energy, construction material, metallurgy, chemical, ports, mining, and other industries.