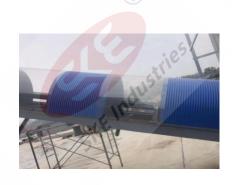

# **C**onveyor Covers & Hoods

(E Industrie Convey or cover is also known as a rain proof cover, dust proof cover. The conveyor covers i s made of galvanized steel plate. Galvanized steel plate takes cold-rolled strips, galvanized ste el strips as the base plate, after the surface pre-treatment (chemical treatment), one or more lay ers of liquid paint are applied to the plate by roller coating, and then the plate made by baking and cooling. Conveyor covers can be divided into fixed type, open type, observation window type. Conveyor covers is widely used in energy, construction material, metallurgy, chemical, ports, mining, and other industries.

## **CONVEYOR COVER TYPS**

**Full Coverage Full Coverage With Windows** 3/4 Coverage 1/2 Coverage