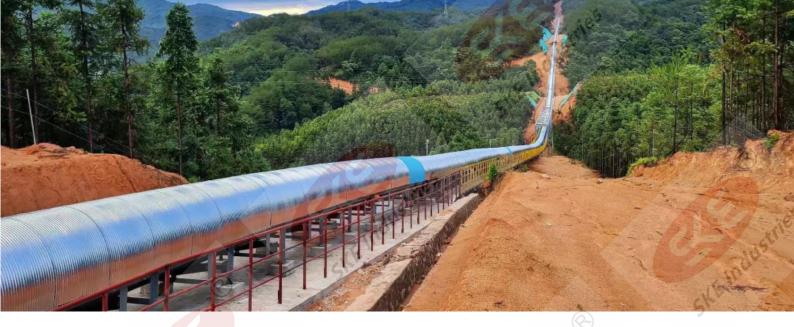

# **CONVEYOR COVER ON SITE**

SKE Industries

Justries.

# **C**onveyor Covers & Hoods

(E Industrie Convey or cover is also known as a rain proof cover, dust proof cover. The conveyor covers i s made of galvanized steel plate. Galvanized steel plate takes cold-rolled strips, galvanized ste el strips as the base plate, after the surface pre-treatment (chemical treatment), one or more lay ers of liquid paint are applied to the plate by roller coating, and then the plate made by baking and cooling. Conveyor covers can be divided into fixed type, open type, observation window type. Conveyor covers is widely used in energy, construction material, metallurgy, chemical, ports, mining, and other industries.