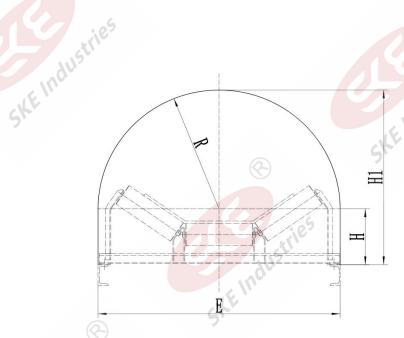

# **CONVEYOR COVER DRAWING**

SKE Industri Thickness:\_\_\_\_\_ (0.5mm, 0.6mm, 1.0mm, others)

Anctries

H2: \_\_\_\_mm H3: \_\_\_\_mm C: \_\_\_mm

A: \_\_\_\_mm E: \_\_\_\_mm B: mm

E: \_\_\_mm H: \_\_\_mm R: \_\_\_mm

Quantity: \_\_\_\_\_

If you have drawings of belt conveyor cover, please send me.

We can produce according to your requirement.