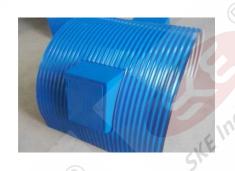

## **CONVEYOR COVER TYPS**

**Full Coverage Full Coverage With Windows** 3/4 Coverage 1/2 Coverage

### 🔪 Easy maintenance

Easy and safe of operation for realizing inspection, maintenance and repair work at conveying systems. Opening, latching and closing on both sides through one person without any tool.