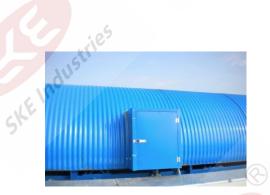

# **C**onveyor Covers & Hoods

(E Industrie Convey or cover is also known as a rain proof cover, dust proof cover. The conveyor covers i s made of galvanized steel plate. Galvanized steel plate takes cold-rolled strips, galvanized ste el strips as the base plate, after the surface pre-treatment (chemical treatment), one or more lay ers of liquid paint are applied to the plate by roller coating, and then the plate made by baking and cooling. Conveyor covers can be divided into fixed type, open type, observation window type. Conveyor covers is widely used in energy, construction material, metallurgy, chemical, ports, mining, and other industries.

### 🔪 Easy maintenance

Easy and safe of operation for realizing inspection, maintenance and repair work at conveying systems. Opening, latching and closing on both sides through one person without any tool.