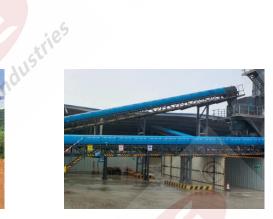

# **CONVEYOR COVER ON SITE**

SKE Industries

Justries.

# **C**onveyor Covers & Hoods

(E Industrie Convey or cover is also known as a rain proof cover, dust proof cover. The conveyor covers i s made of galvanized steel plate. Galvanized steel plate takes cold-rolled strips, galvanized ste el strips as the base plate, after the surface pre-treatment (chemical treatment), one or more lay ers of liquid paint are applied to the plate by roller coating, and then the plate made by baking and cooling. Conveyor covers can be divided into fixed type, open type, observation window type. Conveyor covers is widely used in energy, construction material, metallurgy, chemical, ports, mining, and other industries.