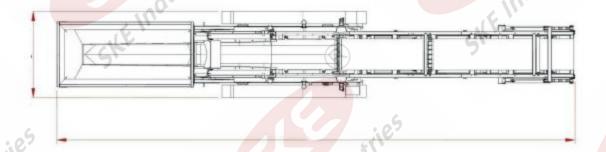

## KTF Mobile Feeder Conveyor

### Mobile Hopper Feeder Transporting Dimesions

|                                   | Metric | Imperial |
|-----------------------------------|--------|----------|
| Transport Length (Head<br>Folded) | ?      | ?        |
| Transport Width                   | ?      | 7        |
| Transport Height (Head Folded)    | ?      | ?        |
| Overall Weight                    | 7      | 7        |