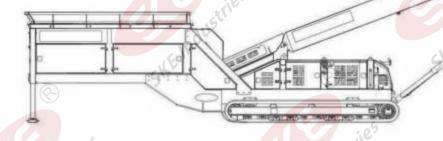

# **SKE Industries**

SKE Industries is mobile bulk materials handling solutions provide in China. And we provide Tracked Conveyor, Radial Telescopic Conveyor, Mobile Ship Loader, Truck Unloader, Link Conveyor, Universal Conveyor and Conveyor Parts.

Site: www.skecon.com

Email: info@skecon.com

## KTF Mobile Feeder Conveyor

#### Materials:

Coal, Ores, Grains, Fertilizer, Aggregate, Sand, Soils, etc.

#### Capacity:

Range from 500 t/h to 2000 t/h



### **Applications:**

Feeding,

Bulk Materials Stacking,

Loading and Unloading for Wagon and Ships



### Mobile Hopper Feeder Transporting Dimesions





|                                   | Metric | Imperial |
|-----------------------------------|--------|----------|
| Transport Length (Head<br>Folded) | ?      | ?        |
| Transport Width                   | ?      | 7        |
| Transport Height (Head Folded)    | ?      | ?        |
| Overall Weight                    | 7      | 7        |

Unit can also be transported in 2x 40' High cube containers.