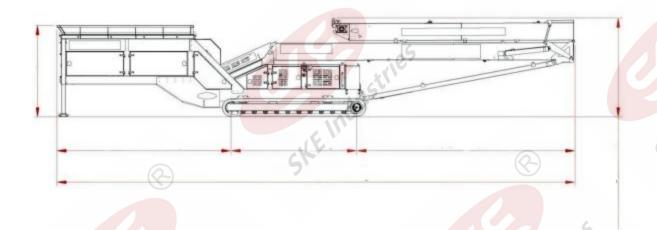

### Mobile Hopper Feeder Transporting Dimesions

|                                   | Metric | Imperial |
|-----------------------------------|--------|----------|
| Transport Length (Head<br>Folded) | ?      | ?        |
| Transport Width                   | ?      | 7        |
| Transport Height (Head Folded)    | ?      | ?        |
| Overall Weight                    | 7      | 7        |