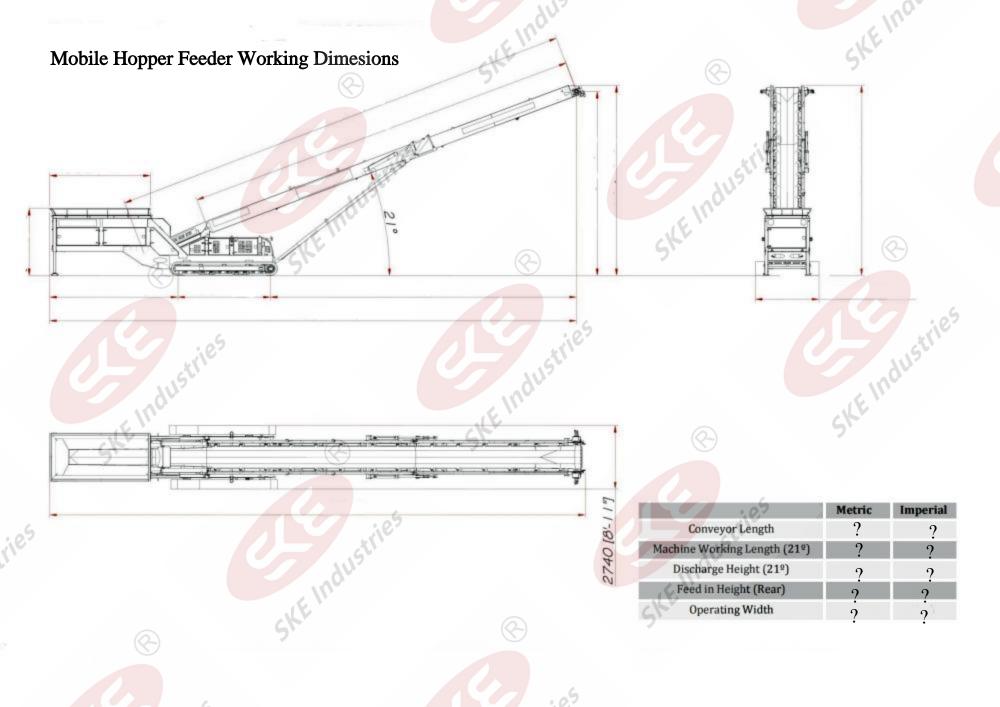

### Mobile Hopper Feeder Transporting Dimesions

|                                   | Metric | Imperial |
|-----------------------------------|--------|----------|
| Transport Length (Head<br>Folded) | ?      | ?        |
| Transport Width                   | ?      | 7        |
| Transport Height (Head Folded)    | ?      | ?        |
| Overall Weight                    | 7      | 7        |